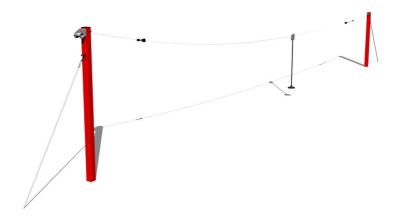

# Single post cableway LD010KR - Red

Product type LD-010KR20-10

## **Description**

The support structures of the cableways are made from structural steel (steel profile of  $150 \times 150$  mm) which is protected against corrosion by zinc coating, resulting in a very prolonged service life, and coating with baked paint KOMAXIT according to the RAL colour system. The structure is fixed in a concrete bed. All fastening material is galvanized or stainless steel.