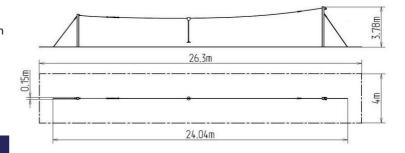

### **Basic information**

Age category 3 - 15 years Minimum area 26,3 m x 4 m

Equipment measurements 24,04 m x 0,15 m x 3,78 m

Free fall height:

Load capacity:

Max. number of users:

Fall zone: EN 1177

Designation: