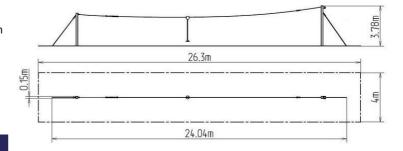

### **Basic information**

Age category 3 - 15 years Minimum area 26,3 m x 4 m

Equipment measurements 24,04 m x 0,15 m x 3,78 m