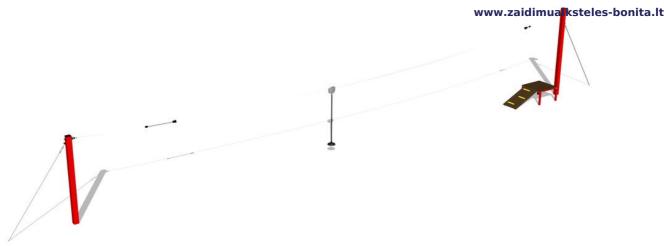

# Single post cableway LD011KR - Red

Product type LD-011KR20-10

### **Basic information**

Age category 3 - 15 years Minimum area 26,3 m x 4 m

Equipment measurements 24,04 m x 0,15 m x 3,78 m