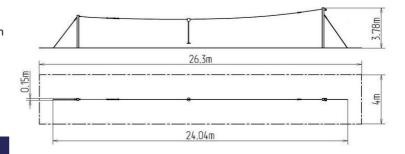

### **Basic information**

Age category 3 - 15 years Minimum area 26,3 m x 4 m

Equipment measurements 24,04 m x 0,15 m x 3,78 m