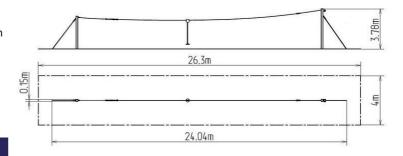

### **Basic information**

Age category 3 - 15 years Minimum area 26,3 m x 4 m

Equipment measurements 24,04 m x 0,15 m x 3,78 m

Free fall height: 1 m
Load capacity: 130 kg
Max. number of users: 2
Fall zone: EN 1177 null
Designation: exterior
Availability of spare parts: supplied by the
Certificate of Compliance: ČSN EN 1176 - 1