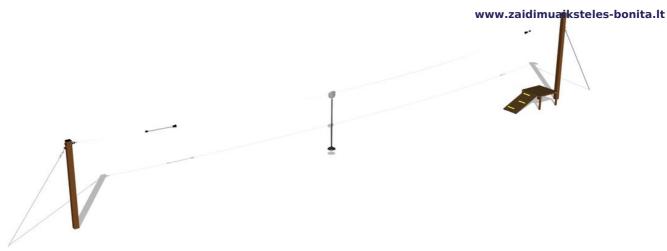

# Single post cableway LD011KW - Brown

Product type LD-011KW20-10

### **Basic information**

Age category 3 - 15 years Minimum area 26,3 m x 4 m

Equipment measurements 24,04 m x 0,15 m x 3,78 m

Free fall height: 1 m
Load capacity: 130 kg
Max. number of users: 2
Fall zone: EN 1177 null
Designation: exterior
Availability of spare parts: supplied by the
Certificate of Compliance: ČSN EN 1176 - 1