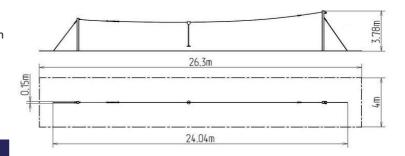

### **Basic information**

Age category 3 - 15 years Minimum area 26,3 m x 4 m

Equipment measurements 24,04 m x 0,15 m x 3,78 m