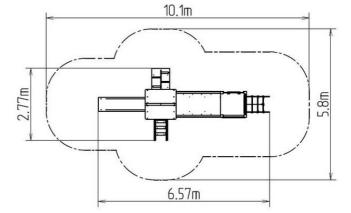

### **Basic information**

| Age category           | 2 - 15 years             |
|------------------------|--------------------------|
| Minimum area           | 10,1 m x 5,8 m           |
| Equipment measurements | 6,57 m x 2,77 m x 3,13 m |
| Free fall height:      | 1 m                      |
| Load capacity:         | 918 kg                   |
| Max. number of users:  | 17                       |
| Fall zone: EN 1177     | null                     |
| Designation:           | exterior                 |
| Fall zone: EN 1177     | null                     |