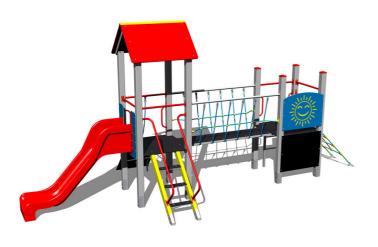

## **UNIVERSAL 4U227KS - silver**

4U-227KS-10

Product type

#### Equipment

2x tower, A-shaped roof, slide, sloping ramp with the rope and HDPE steps, ladder, sloping ramp with steps and metal handles, bridge with a rope railing, drawing board, barrier.

We reserve the right to change products without prior notice, which will, from our point of view, improve quality. The pictures are only informative and the products shown may differ from the products that we currently supply. We also reserve the right to make printing errors and assume no responsibility for their possible consequences. Otherwise, our terms and conditions apply. 01.05.2025