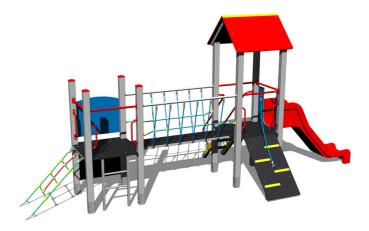

## **UNIVERSAL 4U227KS - silver**

4U-227KS-10

Product type

#### Equipment

2x tower, A-shaped roof, slide, sloping ramp with the rope and HDPE steps, ladder, sloping ramp with steps and metal handles, bridge with a rope railing, drawing board, barrier.

We reserve the right to change products without prior notice, which will, from our point of view, improve quality. The pictures are only informative and the products shown may differ from the products that we currently supply. We also reserve the right to make printing errors and assume no responsibility for their possible consequences. Otherwise, our terms and conditions apply. 01.05.2025