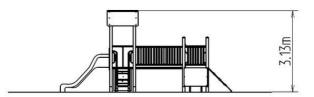

### **Basic information**

| Age category           | 2 - 15 years             |
|------------------------|--------------------------|
| Minimum area           | 10,1 m x 5,8 m           |
| Equipment measurements | 6,57 m x 2,77 m x 3,13 m |
| Free fall height:      | 1 m                      |
| Load capacity:         | 918 kg                   |
| Max. number of users:  | 17                       |
| Fall zone: EN 1177     | null                     |
| Designation:           | exterior                 |
| Fall zone: EN 1177     | null                     |