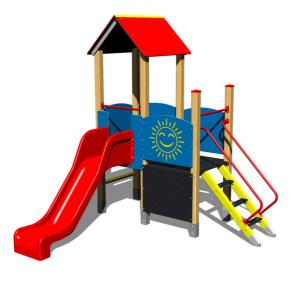

# **UNIVERSAL 4U204D**

Product type

4U-204D-10

#### Equipment

2x tower, slide, A-shaped roof, drawing board, sloping ramp with steps and metal handles, 4x barrier from HDPE, abacus.

We reserve the right to change products without prior notice, which will, from our point of view, improve quality. The pictures are only informative and the products shown may differ from the products that we currently supply. We also reserve the right to make printing errors and assume no responsibility for their possible consequences. Otherwise, our terms and conditions apply. 01.05.2025