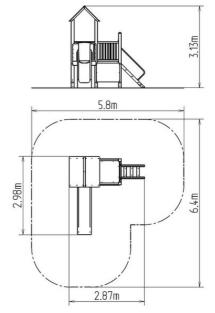

## **Basic information**

| Age category                 | 2 - 15 years             |
|------------------------------|--------------------------|
| Minimum area                 | 5,8 m x 6,4 m            |
| Equipment measurements       | 2,87 m x 2,98 m x 3,13 m |
| Free fall height:            | 1 m                      |
| Load capacity:               | 432 kg                   |
| Max. number of users:        | 8                        |
| Fall zone: EN 1177           | null                     |
| Designation:                 | exterior                 |
| Availability of spare parts: | supplied by the          |
| Certificate of Compliance:   | ČSN EN 1176 - 1, 2, 3    |