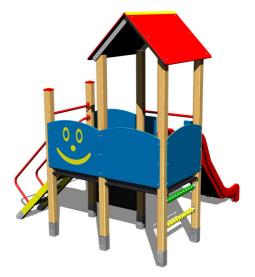

# **UNIVERSAL 4U204D**

Product type

4U-204D-10

#### Equipment

2x tower, slide, A-shaped roof, drawing board, sloping ramp with steps and metal handles, 4x barrier from HDPE, abacus.

We reserve the right to change products without prior notice, which will, from our point of view, improve quality. The pictures are only informative and the products shown may differ from the products that we currently supply. We also reserve the right to make printing errors and assume no responsibility for their possible consequences. Otherwise, our terms and conditions apply. 01.05.2025