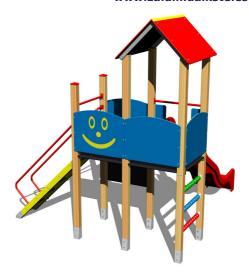

## **UNIVERSAL 4U204D**

Product type 4U-204D-15

#### **Basic information**

Age category 3 - 15 years Minimum area 6,5 m x 7 m

**Equipment measurements** 3,36 m x 3,58 m x 3,63 m

1.5 m Free fall height: Load capacity: 432 kg Max. number of users: 8 Fall zone: EN 1177 null, 38 m<sup>2</sup>

#### **Description**

6.5m 38m2 3.36m

The tower unit support structure is made from thick glued wooden supports. This solution ensures maximum protection against cracking, which is common for products made from solid wood. The wooden supports are impregnated and coated with a triple layer of lacquer, which meets the terms and conditions of the EN71/3 Standard (safe for children's toys). The structures are anchored into the ground in steel plates, which are protected against corrosion by hot-dip galvanizing and fixed in a concrete bed. The anchors are fastened to the play unit with bolts and their structure ensures that they are not in direct contact with the ground. All other metallic elements are also zinc coated or duplex powder coated with coat curing according to RAL to prevent corrosion. The slide is made from fibreglass. The surfaces of the slides, steps, etc. are made from high quality HDPE plastic (high density coloured polyethylene, which is characterised by high colour stability, UV resistance but mainly safety as it doesn't break and therefore there is no danger of injury to children by sharp fragments). The platforms and the drawing board are made from HPL (High-pressure laminate, which is characterised by high colour stability and water resistance). The roof is made from HPL (Highpressure laminate, which is characterised by high colour stability, UV resistance and water resistance). All fastening material is galvanized or stainless steel.

#### **Equipment**

2x tower, slide, A-shaped roof, drawing board, sloping ramp with steps and metal handles, 4x barrier from HDPE, abacus.