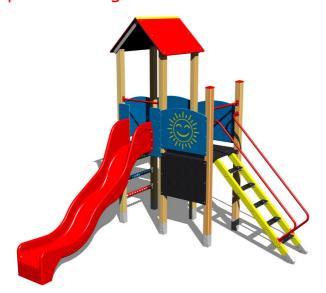

## **UNIVERSAL 4U204D**

Product type 4U-204D-15

#### **Basic information**

Age category 3 - 15 years Minimum area 6,5 m x 7 m

**Equipment measurements** 3,36 m x 3,58 m x 3,63 m

1.5 m Free fall height: Load capacity: 432 kg Max. number of users: 8 Fall zone: EN 1177 null, 38 m<sup>2</sup>

#### **Description**

6.5m 38m2 3.36m

The tower unit support structure is made from thick glued wooden supports. This solution ensures maximum protection against cracking, which is common for products made from solid wood. The wooden supports are impregnated and coated with a triple layer of lacquer, which meets the terms and conditions of the EN71/3 Standard (safe for children's toys). The structures are anchored into the ground in steel plates, which are protected against corrosion by hot-dip galvanizing and fixed in a concrete bed. The anchors are fastened to the play unit with bolts and their structure ensures that they are not in direct contact with the ground. All other metallic elements are also zinc coated or duplex powder coated with coat curing according to RAL to prevent corrosion. The slide is made from fibreglass. The surfaces of the slides, steps, etc. are made from high quality HDPE plastic (high density coloured polyethylene, which is characterised by high colour stability, UV resistance but mainly safety as it doesn't break and therefore there is no danger of injury to children by sharp fragments). The platforms and the drawing board are made from HPL (High-pressure laminate, which is characterised by high colour stability and water resistance). The roof is made from HPL (Highpressure laminate, which is characterised by high colour stability, UV resistance and water resistance). All fastening material is galvanized or stainless steel.

#### **Equipment**

2x tower, slide, A-shaped roof, drawing board, sloping ramp with steps and metal handles, 4x barrier from HDPE, abacus.