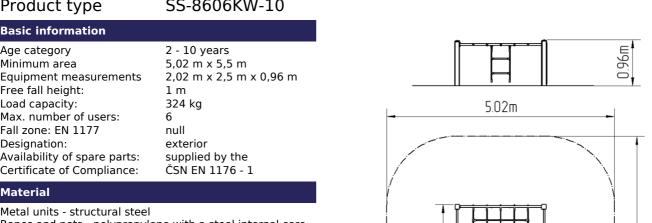

# Climbing set SS8606KW - brown

Product type

SS-8606KW-10

| basic information            |                       |
|------------------------------|-----------------------|
| Age category                 | 2 - 10 years          |
| Minimum area                 | 5,02 m x 5,5 m        |
| Equipment measurements       | 2,02 m x 2,5 m x 0,96 |
| Free fall height:            | 1 m                   |
| Load capacity:               | 324 kg                |
| Max. number of users:        | 6                     |
| Fall zone: EN 1177           | null                  |
| Designation:                 | exterior              |
| Availability of spare parts: | supplied by the       |
| Certificate of Compliance:   | ČSN EN 1176 - 1       |
|                              |                       |

## Category Playground » Climbing and balancing elements

5.50m

2.50m

2.02m