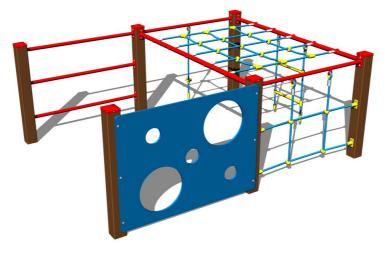

# Climbing set SS8606KW - brown

Product type

SS-8606KW-10

| basic information            |                       |
|------------------------------|-----------------------|
| Age category                 | 2 - 10 years          |
| Minimum area                 | 5,02 m x 5,5 m        |
| Equipment measurements       | 2,02 m x 2,5 m x 0,96 |
| Free fall height:            | 1 m                   |
| Load capacity:               | 324 kg                |
| Max. number of users:        | 6                     |
| Fall zone: EN 1177           | null                  |
| Designation:                 | exterior              |
| Availability of spare parts: | supplied by the       |
| Certificate of Compliance:   | ČSN EN 1176 - 1       |
|                              |                       |

### Description

The support structure of the climbing set is made from structural steel, it is zinc coated which significantly prolongs the life of the play unit or duplex powder coated with coat curing according to RAL to prevent corrosion and it is fixed in a concrete bed. All other metallic elements are also zinc coated or duplex powder coated with coat curing according to RAL to prevent corrosion.. The climbing nets, climbing rope, net and rope ladder are made using HERKULES material (16 mm thick ropes made from polypropylene with a steel internal core) and they are connected with plastic joints. The Ball toSS88 is made of high-quality HDPE (high-preSS88ure, full-color polyethylene, which is characterized by high color stability, resistance to scratching, UV resistance and especially safety because it is brittle and there is no risk of injury to children by sharp debris). All fasteners are galvanized or stainleSS88 steel.

### Equipment

Climbing net, rope ladder, climbing rope, net, swedish ladder, ball toSS8.

We reserve the right to change products without prior notice, which will, from our point of view, improve quality. The pictures are only informative and the products shown may differ from the products that we currently supply. We also reserve the right to make printing errors and assume no responsibility for their possible consequences. Otherwise, our terms and conditions apply.