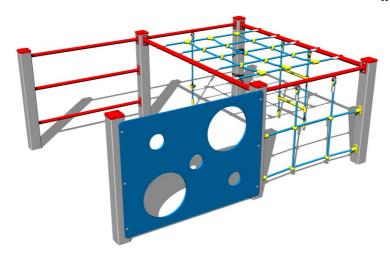

## Description

The support structure of the climbing set is made from structural steel, it is zinc coated which significantly prolongs the life of the play unit or duplex powder coated with coat curing according to RAL to prevent corrosion and it is fixed in a concrete bed. All other metallic elements are also zinc coated or duplex powder coated with coat curing according to RAL to prevent corrosion..

The climbing nets, climbing rope, net and rope ladder are made using HERKULES material (16 mm thick ropes made from polypropylene with a steel internal core) and they are connected with plastic joints. The Ball toSS88 is made of high-quality HDPE (high-preSS88ure, full-color polyethylene, which is characterized by high color stability, resistance to scratching, UV resistance and especially safety because it is brittle and there is no risk of injury to children by sharp debris). All fasteners are galvanized or stainleSS88 steel.

### **Equipment**

Climbing net, rope ladder, climbing rope, net, swedish ladder, ball toSS8.