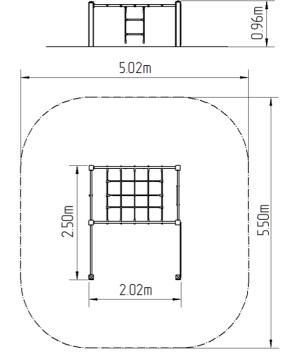

### **Basic information**

Age category 2 - 10 years
Minimum area 5,02 m x 5,5 m

Equipment measurements 2,02 m x 2,5 m x 0,96 m

Free fall height:

Load capacity:

Max. number of users:

Fall zone: EN 1177

Designation: