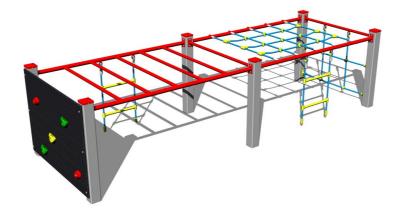

#### Description

The support structure of the climbing set is made from structural steel, it is zinc coated which significantly prolongs the life of the play unit or duplex powder coated with coat curing according to RAL to prevent corrosion and it is fixed in a concrete bed. All other metallic elements are also zinc coated or duplex powder coated with coat curing according to RAL to prevent corrosion... The climbing net, net and rope ladder are made using HERKULES material (16 mm thick ropes made from polypropylene with a steel internal core) and they are connected with plastic joints. The climbing wall is made from HPL (High-preSS88ure laminate,

which is characterised by high colour stability, UV resistance and water resistance). The climbing holds are made from the mix of silica sand and epoxy resin, which ensures long life, colour preservation as well as skin friendly surface. All fastening material is galvanized or stainleSS88 steel.

#### Equipment