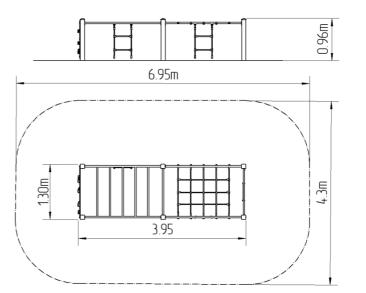

## SS-8605KS-10

| Basic | inform | atior |
|-------|--------|-------|
|-------|--------|-------|

| Age category                 | 2 - 10 years            |
|------------------------------|-------------------------|
| Minimum area                 | 6,95 m x 4,3 m          |
| Equipment measurements       | 3,95 m x 1,3 m x 0,96 m |
| Free fall height:            | 1 m                     |
| Load capacity:               | 324 kg                  |
| Max. number of users:        | 6                       |
| Fall zone: EN 1177           | null                    |
| Designation:                 | exterior                |
| Availability of spare parts: | supplied by the         |
| Certificate of Compliance:   | ČSN EN 1176 - 1         |
|                              |                         |