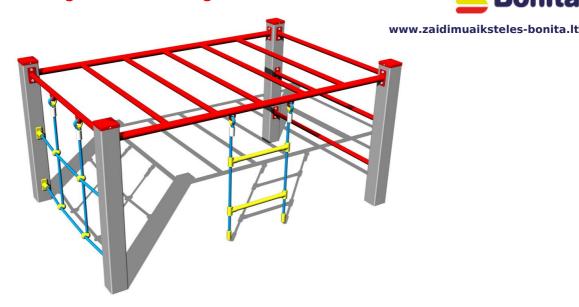

# Climbing set SS8411KS - silver

Product type SS-8411KS-10

## **Basic information**

Age category 2 - 10 years 5 m x 4,3 m Minimum area 2 m x 1,3 m x 0,96 m **Equipment measurements** 

Free fall height: 1 m 216 kg Load capacity: Max. number of users: 4 Fall zone: EN 1177 null Designation: exterior Availability of spare parts: supplied by the Certificate of Compliance: ČSN EN 1176 - 1

## **Description**

5.00m 2.00 m

The support structure of the climbing set is made from structural steel, it is zinc coated which significantly prolongs the life of the play unit or duplex powder coated with coat curing according to RAL to prevent corrosion and it is fixed in a concrete bed. All other metallic elements are also zinc coated or duplex powder coated with coat curing according to RAL to prevent corrosion.. The climbing nets and rope ladder are made using HERKULES material (16 mm thick ropes made from polypropylene with a steel

## **Equipment**

Climbing net, pole climbing, swedish ladder, rope ladder.