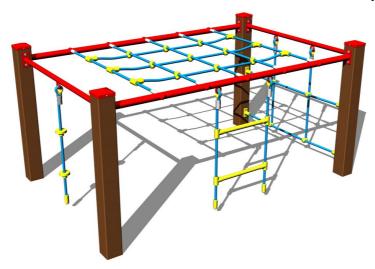

### **Description**

2.00m

5.00m

The support structure of the climbing set is made from structural steel, it is zinc coated which significantly prolongs the life of the play unit or duplex powder coated with coat curing according to RAL to prevent corrosion and it is fixed in a concrete bed. All other metallic elements are also zinc coated or duplex powder coated with coat curing according to RAL to prevent corrosion..

The climbing nets, climbing rope, net and rope ladder are made using HERKULES material (16 mm thick ropes made from polypropylene with a steel internal core) and they are connected with plastic joints. All fastening material is galvanized or stainleSS88 steel.

## **Equipment**

Climbing net, rope ladder, climbing rope, net.