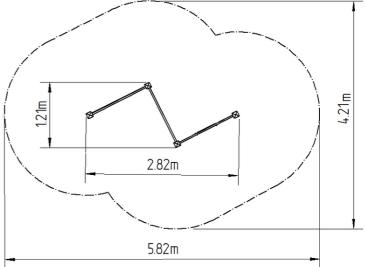

## Climbing set SS8313KW - brown

Product type

SS-8313KW-10

| Basic information                                                                               |                                |
|-------------------------------------------------------------------------------------------------|--------------------------------|
| 5 5 7                                                                                           | 10 years<br>32 m x 4,21 m      |
| Equipment measurements 2,8<br>Free fall height: 1 m                                             | 82 m x 1,21 m x 0,96 m<br>n    |
| Max. number of users: 3                                                                         | 2 kg                           |
|                                                                                                 | terior                         |
|                                                                                                 | oplied by the<br>N EN 1176 - 1 |
| Material                                                                                        |                                |
| Metal units - structural steel<br>Ropes and nets - polypropylene w<br>Plastic units - polyamide | ith a steel internal core      |