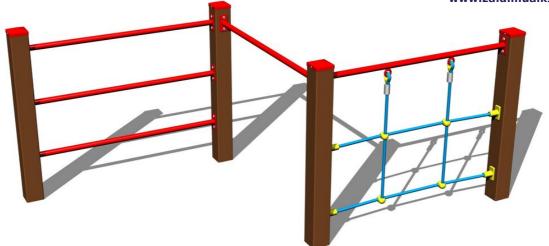

## Climbing set SS8313KW - brown

Product type

SS-8313KW-10

| Basic information                                                                               |                                |
|-------------------------------------------------------------------------------------------------|--------------------------------|
| 5 5 7                                                                                           | 10 years<br>32 m x 4,21 m      |
| Equipment measurements 2,8<br>Free fall height: 1 m                                             | 82 m x 1,21 m x 0,96 m<br>n    |
| Max. number of users: 3                                                                         | 2 kg                           |
|                                                                                                 | terior                         |
|                                                                                                 | oplied by the<br>N EN 1176 - 1 |
| Material                                                                                        |                                |
| Metal units - structural steel<br>Ropes and nets - polypropylene w<br>Plastic units - polyamide | ith a steel internal core      |

## Description

The support structure of the climbing set is made from structural steel, it is zinc coated which significantly prolongs the life of the play unit or duplex powder coated with coat curing according to RAL to prevent corrosion and it is fixed in a concrete bed. All other metallic elements are also zinc coated or duplex powder coated with coat curing according to RAL to prevent corrosion.. The climbing net is made using HERKULES material (16 mm thick ropes made from polypropylene with a steel internal core) and it is connected with plastic joints. All fastening material is galvanized or stainleSS88 steel.

## Equipment

FitneSS8 rack, Swedish ladder, climbing net.

We reserve the right to change products without prior notice, which will, from our point of view, improve quality. The pictures are only informative and the products shown may differ from the products that we currently supply. We also reserve the right to make printing errors and assume no responsibility for their possible consequences. Otherwise, our terms and conditions apply. 01.05.2025