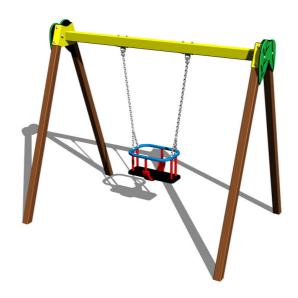

# Chain swing RH106KW-B - Brown

Product type RH-106KW-10-B

#### **Material**

Metal units - structural steel

Seat - rubber with an aluminum insert

Plastic units - HDPE

## Description

The support structure of the swing is made from structural steel, which is zinc coated or duplex powder coated with coat curing according to RAL to prevent corrosion and is fixed in a concrete bed.

Leaves of plastic are made from high quality HDPE plastic (high density coloured polyethylene, which is characterised by high colour stability, UV resistance but mainly safety as it doesn't break and therefore there is no danger of injury to children by sharp fragments). The swing is hung on a metal girder using galvanized chains. The seat is made of rubber and is reinforced with an aluminum insert. The chains are stainless steel, resulting in a very prolonged service life of the product. All fastening material is stainless steel.

#### **Equipment**

1x BABY seat, 2x leaf of plastic