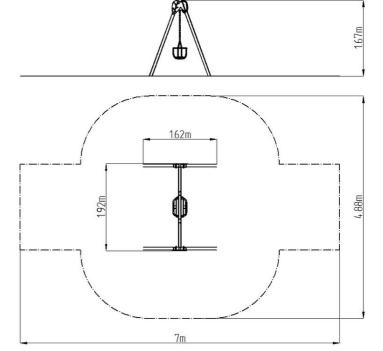

### **Basic information**

Age category 2 - 10 years Minimum area 7 m x 4,88 m

Equipment measurements 1,62 m x 1,92 m x 1,67 m

Free fall height:

Load capacity:

Max. number of users:

Fall zone: EN 1177

Designation: