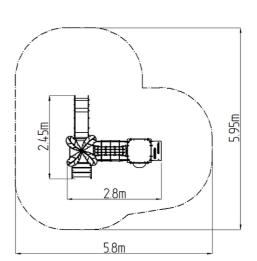

## **Basic information**

Age category 1 - 10 years 8,7 m x 7 m Minimum area

**Equipment measurements** 5,7 m x 2,45 m x 2,41 m

 $0.6 \, \text{m}$ Free fall height: 480 kg Load capacity: Max. number of users: 10 Fall zone: EN 1177 null Designation: exterior Availability of spare parts: supplied by the Certificate of Compliance: ČSN EN 1176 - 1, 3