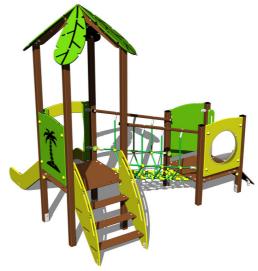

# **UNIVERSAL 4U252KW-B - brown**

Product type 4U-252KW-10-B

## **Equipment**

2x Tower, slide, roof in the shape of a leaf, sloping ramp with steps and HDPE handles, sloping ramp with HDPE steps, 2x barrier, rope bridge, barrier with an aperture.