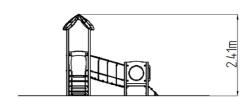

## **Basic information**

Age category 1 - 10 years 8,7 m x 7 m Minimum area

**Equipment measurements** 5,7 m x 2,45 m x 2,41 m

 $0.6 \, \text{m}$ Free fall height: 480 kg Load capacity: Max. number of users: 10 Fall zone: EN 1177 null Designation: exterior Availability of spare parts: supplied by the Certificate of Compliance: ČSN EN 1176 - 1, 3