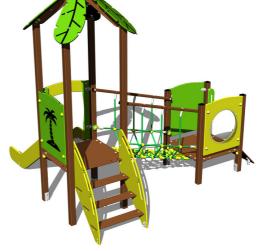

# **UNIVERSAL 4U252KW-B - brown**

Product type 4U-252KW-10-B

## **Equipment**

2x Tower, slide, roof in the shape of a leaf, sloping ramp with steps and HDPE handles, sloping ramp with HDPE steps, 2x barrier, rope bridge, barrier with an aperture.