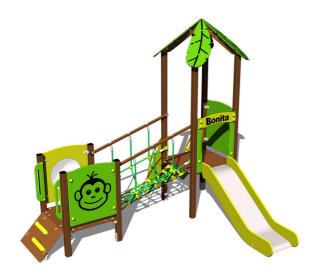

# **UNIVERSAL 4U252KW-B - brown**

Product type 4U-252KW-10-B

## **Equipment**

2x Tower, slide, roof in the shape of a leaf, sloping ramp with steps and HDPE handles, sloping ramp with HDPE steps, 2x barrier, rope bridge, barrier with an aperture.