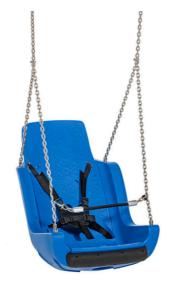

# Special seat SN003B (including chains)

Product type SN-003B-10

#### Description

The Special seat is made of HDPE with shock-absorbing bumper. The chains are stainless steel, resulting in a very prolonged service life of the product. All fastening material is stainless steel.