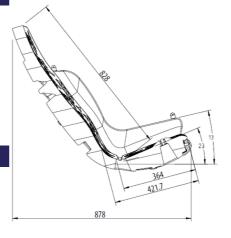

#### **Basic information**

 $\begin{array}{ll} \text{Age category} & \text{Not specified} \\ \text{Minimum area} & \text{m x m} \end{array}$ 

Equipment measurements 0,88 m x 0,58 m x 0,7 m

Free fall height: