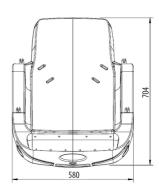

#### **Basic information**

 $\begin{array}{ll} \text{Age category} & \text{Not specified} \\ \text{Minimum area} & \text{m x m} \end{array}$ 

Equipment measurements 0,88 m x 0,58 m x 0,7 m

Free fall height: