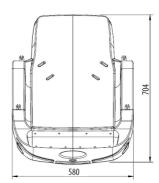

## **Basic information**

 $\begin{array}{ll} \text{Age category} & \text{Not specified} \\ \text{Minimum area} & \text{m x m} \end{array}$ 

Equipment measurements 0,88 m x 0,58 m x 0,7 m

Free fall height: 1,0 m
Load capacity: 54 kg
Max. number of users: 1
Fall zone: EN 1177 null
Designation: exterior
Availability of spare parts: Supplied by the Certificate of Compliance: ČSN EN 1176