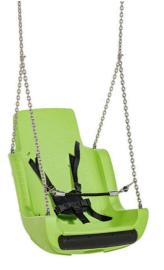

## Special seat SN003LG (including chains)

Product type SN-003LG-10

Seat - HDPE

## Description

The Special seat is made of HDPE with shock-absorbing bumper. The chains are stainless steel, resulting in a very prolonged service life of the product. All fastening material is stainless steel.