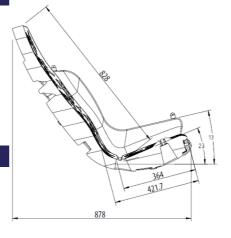

## **Basic information**

 $\begin{array}{ll} \text{Age category} & \text{Not specified} \\ \text{Minimum area} & \text{m x m} \end{array}$ 

Equipment measurements 0,88 m x 0,58 m x 0,7 m

Free fall height: 1,0 m
Load capacity: 54 kg
Max. number of users: 1
Fall zone: EN 1177 null
Designation: exterior
Availability of spare parts: Supplied by the Certificate of Compliance: ČSN EN 1176