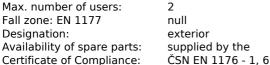

### **Basic information**

Age category 2 - 10 years Minimum area 6,1 m x 2,3 m

3,08 m x 0,29 m x 0,93 m Equipment measurements

Free fall height: 1 m 108 kg Load capacity: Max. number of users: 2 Fall zone: EN 1177 null Designation: exterior Availability of spare parts: supplied by the