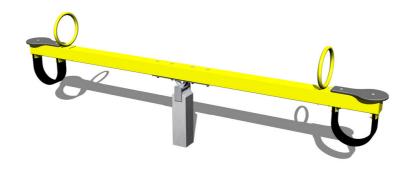

# Double seat seesaw VH201KY - yellow

VH-201KY-10 Product type

### **Basic information**

Age category 2 - 10 years Minimum area 6,1 m x 2,3 m

3,08 m x 0,29 m x 0,93 m Equipment measurements

Free fall height: 1 m 108 kg Load capacity: Max. number of users: 2 Fall zone: EN 1177 null Designation: exterior Availability of spare parts: supplied by the

## **Description**

The seesaw beam is made from structural steel, which is zinc coated or duplex powder coated with coat curing according to RAL to prevent corrosion and is anchored to the support structure by carriage bolts. The support structure of the see-saw is steel; it is protected against corrosion by hot-dip galvanizing and fixed in a concrete bed.

The seats are made from HPL (High-pressure laminate, which is characterised by high colour stability and water resistance).

The handles are zinc coated or duplex powder coated with coat curing according to RAL to prevent corrosion. All fastening material is galvanized or stainless steel. The swing is constructed with durability and long life in mind. Impacts are dampened by rubber bumpers.