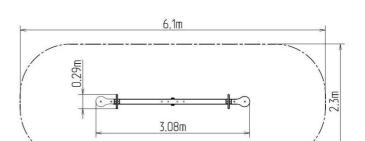

### **Basic information**

Age category 2 - 10 years Minimum area 6,1 m x 2,3 m

3,08 m x 0,29 m x 0,93 m Equipment measurements

Free fall height: 1 m 108 kg Load capacity: Max. number of users: 2 Fall zone: EN 1177 null Designation: exterior Availability of spare parts: supplied by the