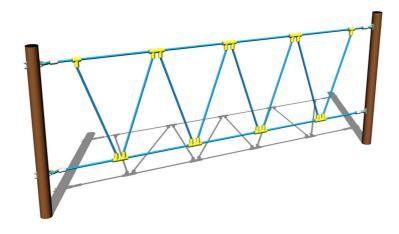

# Rope net LP070KW - brown

Product type LP-070KW-10

### **Basic information**

Age category 2 - 10 years

Minimum area 6,3 m x 3,1 m

Equipment measurements 3,3 m x 0,09 m x 1,3 m

Free fall height: 1 m
Load capacity: 270 kg
Max. number of users: 5
Fall zone: EN 1177 null
Designation: exterior
Availability of spare parts: supplied by the

### Material

Metal units - structural steel

Certificate of Compliance:

Ropes and nets - polypropylene with a steel internal core

ČSN EN 1176 - 1, 11

Plastic units - polyamide

# Finish

Duplex powder coated with coat curing Hot-dip galvanizing

## Description

The support structures of the rope unit are made from structural steel, they are zinc coated or duplex powder coated with coat curing according to RAL to prevent corrosion and fixed in a concrete bed. The ropes are made using HERKULES material (16 mm thick ropes made from polypropylene with a steel internal core) and are connected with plastic joints. All fastening material is galvanized or stainless steel.

## **Equipment**

We offer three color variants of the support structure - red, blue and brown.