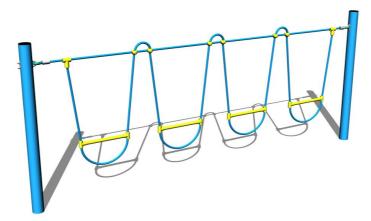

# Playground » Balancing rope elements

# Rope weave LP080KB - blue

Product type

LP-080KB-10

#### Description

The support structures of the rope unit are made from structural steel, they are zinc coated or duplex powder coated with coat curing according to RAL to prevent corrosion and fixed in a concrete bed. The ropes are made using HERKULES material (16 mm thick ropes made from polypropylene with a steel internal core) and are connected with plastic joints. All fastening material is galvanized or stainless steel.

#### Equipment

We offer three color variants of the support structure - red, blue and brown.

We reserve the right to change products without prior notice, which will, from our point of view, improve quality. The pictures are only informative and the products shown may differ from the products that we currently supply. We also reserve the right to make printing errors and assume no responsibility for their possible consequences. Otherwise, our terms and conditions apply.