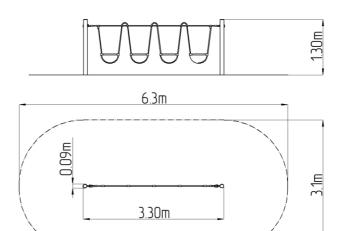

### **Basic information**

| Age category           | 2 - 10 years           |
|------------------------|------------------------|
| Minimum area           | 6,3 m x 3,1 m          |
| Equipment measurements | 3,3 m x 0,09 m x 1,3 m |
| Free fall height:      | 1 m                    |
| Load capacity:         | 216 kg                 |
| Max. number of users:  | 4                      |
| Fall zone: EN 1177     | null                   |
| Designation:           | exterior               |
|                        |                        |