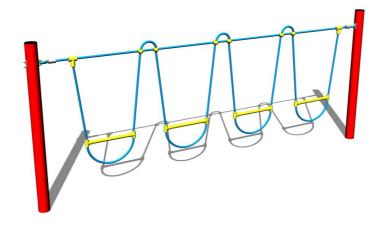

# Rope weave LP080KR - red

Product type LP-080KR-10

### **Basic information**

Age category 2 - 10 years

Minimum area 6,3 m x 3,1 m

Equipment measurements 3,3 m x 0,09 m x 1,3 m

Free fall height: 1 m
Load capacity: 216 kg
Max. number of users: 4
Fall zone: EN 1177 null
Designation: exterior
Availability of spare parts: Supplied by the
Certificate of Compliance: ČSN EN 1176 - 1, 11

### Material

Metal units - structural steel

Ropes and nets - polypropylene with a steel internal core

Plastic units - polyamide

### **Description**

The support structures of the rope unit are made from structural steel, they are zinc coated or duplex powder coated with coat curing according to RAL to prevent corrosion and fixed in a concrete bed. The ropes are made using HERKULES material (16 mm thick ropes made from polypropylene with a steel internal core) and are connected with plastic joints. All fastening material is galvanized or stainless steel.