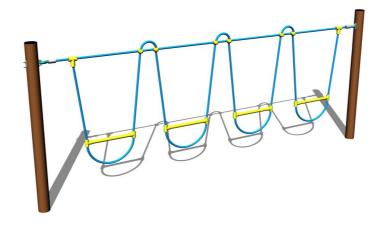

# Rope weave LP080KW - brown

Product type LP-080KW-10

### **Basic information**

Age category 2 - 10 years

Minimum area 6,3 m x 3,1 m

Equipment measurements 3,3 m x 0,09 m x 1,3 m

Free fall height: 1 m
Load capacity: 216 kg
Max. number of users: 4
Fall zone: EN 1177 null
Designation: exterior
Availability of spare parts: supplied by

### **Description**

The support structures of the rope unit are made from structural steel, they are zinc coated or duplex powder coated with coat curing according to RAL to prevent corrosion and fixed in a concrete bed. The ropes are made using HERKULES material (16 mm thick ropes made from polypropylene with a steel internal core) and are connected with plastic joints. All fastening material is galvanized or stainless steel.