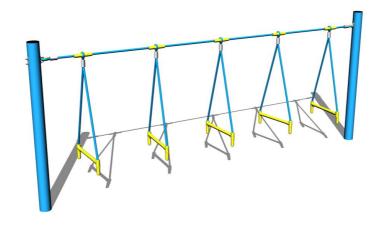

# Rope weave LP090KB - blue

Product type LP-090KB-10

#### **Basic information**

Age category 2 - 10 years
Minimum area 6,3 m x 3,5 m
Equipment measurements 3,3 m x 0,43 m x 1,3 m

Free fall height: 1 m
Load capacity: 162 kg
Max. number of users: 3
Fall zone: EN 1177 null
Designation: exterior

# Description

The support structures of the rope unit are made from structural steel, they are zinc coated or duplex powder coated with coat curing according to RAL to prevent corrosion and fixed in a concrete bed. The ropes are made using HERKULES material (16 mm thick ropes made from polypropylene with a steel internal core) and are connected with plastic joints. All fastening material is galvanized or stainless steel.