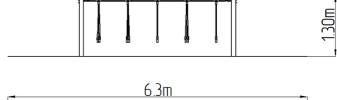

#### **Basic information**

Age category 2 - 10 years
Minimum area 6,3 m x 3,5 m
Equipment measurements 3,3 m x 0,43 m x 1,3 m

Free fall height: 1 m
Load capacity: 162 kg
Max. number of users: 3
Fall zone: EN 1177 null
Designation: exterior