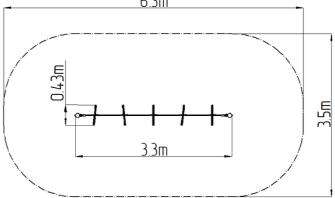

#### **Basic information**

Age category 2 - 10 years
Minimum area 6,3 m x 3,5 m
Equipment measurements 3,3 m x 0,43 m x 1,3 m

Free fall height: 1 m
Load capacity: 162 kg
Max. number of users: 3
Fall zone: EN 1177 null
Designation: exterior