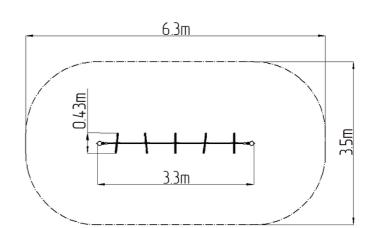

#### **Basic information**

Age category 2 - 10 years
Minimum area 6,3 m x 3,5 m
Equipment measurements 3,3 m x 0,43 m x 1,3 m

Free fall height: 1 m
Load capacity: 162 kg
Max. number of users: 3
Fall zone: EN 1177 null
Designation: exterior
Availability of spare parts: supplied by the