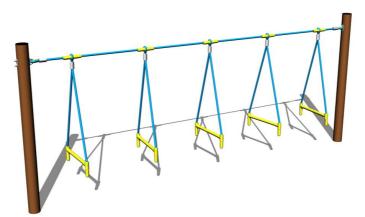

# Rope weave LP090KW - brown

Product type

LP-090KW-10

### Description

The support structures of the rope unit are made from structural steel, they are zinc coated or duplex powder coated with coat curing according to RAL to prevent corrosion and fixed in a concrete bed. The ropes are made using HERKULES material (16 mm thick ropes made from polypropylene with a steel internal core) and are connected with plastic joints. All fastening material is galvanized or stainless steel.

#### Equipment

We offer three color variants of the support structure - red, blue and brown.

We reserve the right to change products without prior notice, which will, from our point of view, improve quality. The pictures are only informative and the products shown may differ from the products that we currently supply. We also reserve the right to make printing errors and assume no responsibility for their possible consequences. Otherwise, our terms and conditions apply.