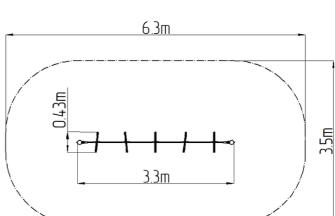

## **Basic information**

| Age category                 | 2 - 10 years           |
|------------------------------|------------------------|
| Minimum area                 | 6,3 m x 3,5 m          |
| Equipment measurements       | 3,3 m x 0,43 m x 1,3 m |
| Free fall height:            | 1 m                    |
| Load capacity:               | 162 kg                 |
| Max. number of users:        | 3                      |
| Fall zone: EN 1177           | null                   |
| Designation:                 | exterior               |
| Availability of spare parts: | supplied by the        |
| Certificate of Compliance:   | ČSN EN 1176 - 1, 11    |
|                              |                        |