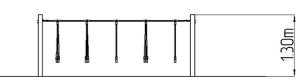

## **Basic information**

| Age category                 | 2 - 10 years           |
|------------------------------|------------------------|
| Minimum area                 | 6,3 m x 3,5 m          |
| Equipment measurements       | 3,3 m x 0,43 m x 1,3 m |
| Free fall height:            | 1 m                    |
| Load capacity:               | 162 kg                 |
| Max. number of users:        | 3                      |
| Fall zone: EN 1177           | null                   |
| Designation:                 | exterior               |
| Availability of spare parts: | supplied by the        |
| Certificate of Compliance:   | ČSN EN 1176 - 1, 11    |
|                              |                        |