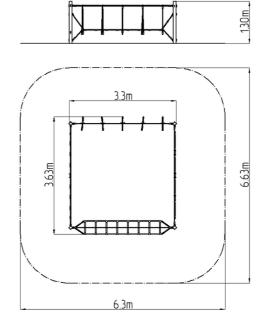

#### **Basic information**

Age category 2 - 10 years
Minimum area 6,3 m  $\times$  6,63 m
Equipment measurements 3,3 m  $\times$  3,63 m  $\times$  1,3 m

Free fall height: 0,9 m
Load capacity: 1080 kg
Max. number of users: 20
Fall zone: EN 1177 null
Designation: exterior
Availability of spare parts: supplied by the
Certificate of Compliance: ČSN EN 1176 - 1, 11