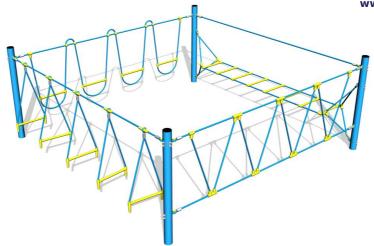

# Courage trail LP402KB - blue

Product type LP-402KB-10

# Description

The support structures of the rope unit are made from structural steel, they are zinc coated or duplex powder coated with coat curing according to RAL to prevent corrosion and fixed in a concrete bed. The ropes are made using HERKULES material (16 mm thick ropes made from polypropylene with a steel internal core) and are connected with plastic joints. All fastening material is galvanized or stainless steel.

### **Equipment**

We offer three color variants of the support structure - red, blue and brown.