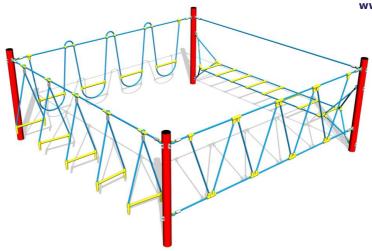

## Courage trail LP402KR - red

Product type LP-402KR-10

# Description

The support structures of the rope unit are made from structural steel, they are zinc coated or duplex powder coated with coat curing according to RAL to prevent corrosion and fixed in a concrete bed. The ropes are made using HERKULES material (16 mm thick ropes made from polypropylene with a steel internal core) and are connected with plastic joints. All fastening material is galvanized or stainless steel.