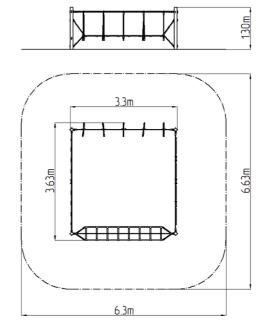

#### **Basic information**

Age category 2 - 10 years
Minimum area 6,3 m  $\times$  6,63 m
Equipment measurements 3,3 m  $\times$  3,63 m  $\times$  1,3 m

Free fall height: 0,9 m
Load capacity: 1080 kg
Max. number of users: 20
Fall zone: EN 1177 null
Designation: exterior
Availability of spare parts: supplied by the
Certificate of Compliance: ČSN EN 1176 - 1, 11