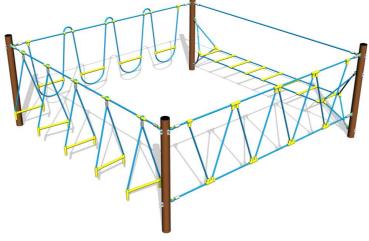

# Playground » Balancing rope elements

## Courage trail LP402KW - brown

Product type

LP-402KW-10

#### Description

The support structures of the rope unit are made from structural steel, they are zinc coated or duplex powder coated with coat curing according to RAL to prevent corrosion and fixed in a concrete bed. The ropes are made using HERKULES material (16 mm thick ropes made from polypropylene with a steel internal core) and are connected with plastic joints. All fastening material is galvanized or stainless steel.

#### Equipment

We offer three color variants of the support structure - red, blue and brown.

We reserve the right to change products without prior notice, which will, from our point of view, improve quality. The pictures are only informative and the products shown may differ from the products that we currently supply. We also reserve the right to make printing errors and assume no responsibility for their possible consequences. Otherwise, our terms and conditions apply.