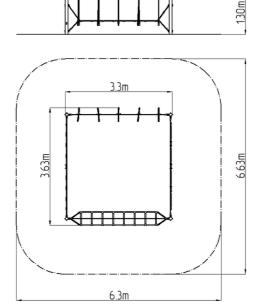

### **Basic information**

| Age category                 | 2 - 10 years           |
|------------------------------|------------------------|
| Minimum area                 | 6,3 m x 6,63 m         |
| Equipment measurements       | 3,3 m x 3,63 m x 1,3 m |
| Free fall height:            | 0,9 m                  |
| Load capacity:               | 1080 kg                |
| Max. number of users:        | 20                     |
| Fall zone: EN 1177           | null                   |
| Designation:                 | exterior               |
| Availability of spare parts: | supplied by the        |
| Designation:                 | exterior               |
| Availability of spare parts: | supplied by the        |
| Certificate of Compliance:   | ČSN EN 1176 - 1, 11    |
| •                            |                        |