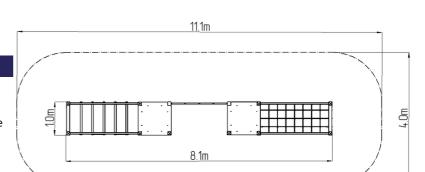

### **Basic information**

Age category 2 - 10 years 4 m x 11,1 m Minimum area **Equipment measurements** 1 m x 8,1 m x 2,26 m

Free fall height: 1 m 270 kg Load capacity: Max. number of users: 5 null exterior