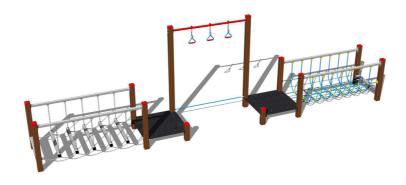

# Skill path SD106KW - brown

Product type SD-106KW-10

### **Basic information**

Age category 2 - 10 years 4 m x 11,1 m Minimum area **Equipment measurements** 1 m x 8,1 m x 2,26 m

Free fall height: 1 m 270 kg Load capacity: Max. number of users: 5 null exterior

## **Description**

The support structure of the skill path is made of structural steel which is protected against corrosion by zinc coating, resulting in a very prolonged service life of the workout elements or duplex powder coated with coat curing according to RAL to prevent corrosion. These structures are embedded in a concrete base. All other metallic elements are also zinc coated or duplex powder coated with coat curing according to RAL to prevent corrosion.

Ropes and nets are made of HERKULES (16 mm polypropylene ropes with inner steel core) and are connected by plastic connectors. The platforms are made from HPL (High-pressure laminate, which is characterised by high colour stability and water resistance). The wobbly beams are hung on a metal support using galvanized chains. All fastening material is galvanized or stainless steel.

## **Equipment**

We offer three color variants of the support structure - silver, blue and brown.