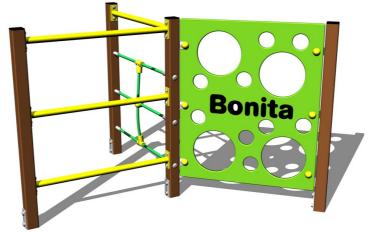

# Climbing set SS314KW-B - brown

Product type

SS-314KW-10-B

#### Material

Metal units - structural steel Ropes and nets - polypropylene with a steel internal core Plastic units - polyamide Ball toss - HDPE

#### Description

The support structure of the climbing set is made from structural steel, it is zinc coated which significantly prolongs the life of the play unit or duplex powder coated with coat curing according to RAL to prevent corrosion and it is fixed in a concrete bed. All other metal units are zinc coated or duplex powder coated with coat curing according to RAL to prevent corrosion. The climbing net is made using HERKULES material (16 mm thick ropes made from polypropylene with a steel internal core) and it is connected with plastic joints. The ball toss is made of high-quality HDPE (high-pressure, full-color polyethylene, which is characterized by high color stability, resistance to scratching, UV resistance and especially safety because it is brittle and there is no risk of injury to children by sharp debris). All fasteners are galvanized or stainless steel.

#### Equipment

Ball toss, Swedish ladder, Climbing net.

We reserve the right to change products without prior notice, which will, from our point of view, improve quality. The pictures are only informative and the products shown may differ from the products that we currently supply. We also reserve the right to make printing errors and assume no responsibility for their possible consequences. Otherwise, our terms and conditions apply.