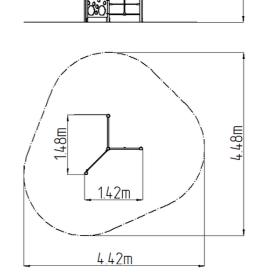

## **Basic information**

| Age category                 | 1 - 10 years                       |
|------------------------------|------------------------------------|
| Minimum area                 | 4,42 m x 4,48 m                    |
| Equipment measurements       | 1,42 m x 1,48 m x 0,96 m           |
| Free fall height:            | 1 m                                |
| Load capacity:               | 162 kg                             |
| Max. number of users:        | 3                                  |
| Fall zone: EN 1177           | null                               |
| Designation:                 | exterior                           |
| Availability of spare parts: | supplied by the                    |
| 5                            | supplied by the<br>ČSN EN 1176 - 1 |