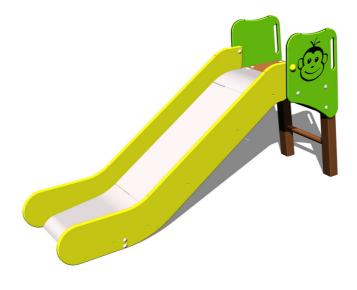

# Slide with a ladder KZ160KW (f.h. 1 m) - brown

Product type

KZ-160KW-10-B

#### Description

The support structure of the slide is made from structural steel, which is hot-dip galvanized or duplex powder coated with coat curing according to RAL to prevent corrosion and is fixed in a concrete bed. All other metallic elements are also zinc coated or duplex powder coated with coat curing according to RAL to prevent corrosion.

The slide is made from stainless steel. Side walls are made from high quality HDPE plastic (high density coloured polyethylene, which is characterised by high colour stability, UV resistance but mainly safety as it doesn't break and therefore there is no danger of injury to children by sharp fragments). The platform is made from HPL (High-pressure laminate, which is characterised by high colour stability, UV resistance).. All fastening material is galvanized or stainless steel.