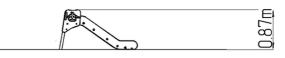

### **Basic information**

| Age category                 | 1 - 10 years             |
|------------------------------|--------------------------|
| Minimum area                 | 3,45 m x 5,27 m          |
| Equipment measurements       | 0,45 m x 1,77 m x 0,87 m |
| Free fall height:            | 1 m                      |
| Load capacity:               | 54 kg                    |
| Max. number of users:        | 1                        |
| Fall zone: EN 1177           | null                     |
| Designation:                 | exterior                 |
| Availability of spare parts: | supplied by the          |
| Certificate of Compliance:   | ČSN EN 1176 - 1, 3       |
| Material                     |                          |