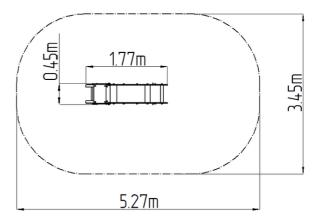

### **Basic information**

| Age category                 | 1 - 10 years             |
|------------------------------|--------------------------|
| Minimum area                 | 3,45 m x 5,27 m          |
| Equipment measurements       | 0,45 m x 1,77 m x 0,87 m |
| Free fall height:            | 1 m                      |
| Load capacity:               | 54 kg                    |
| Max. number of users:        | 1                        |
| Fall zone: EN 1177           | null                     |
| Designation:                 | exterior                 |
| Availability of spare parts: | supplied by the          |
| Certificate of Compliance:   | ČSN EN 1176 - 1, 3       |
| Material                     |                          |