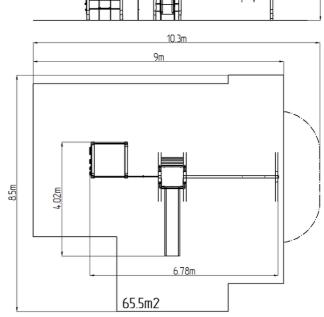

### **Basic information**

| Age category<br>Minimum area<br>Equipment measurements<br>Free fall height:<br>Load capacity:<br>Max. number of users:<br>Fall zone: EN 1177<br>Designation:<br>Availability of spare parts:<br>Certificate of Compliance: | 3 - 15 years<br>10,3 m x 8,5 m<br>6,78 m x 4,02 m x 2,24 m<br>2 m<br>540 kg<br>10<br>null, 65,5 m <sup>2</sup><br>exterior<br>supplied by the<br>ČSN EN 1176 - 1, 2, 3 |
|----------------------------------------------------------------------------------------------------------------------------------------------------------------------------------------------------------------------------|------------------------------------------------------------------------------------------------------------------------------------------------------------------------|
| Certificate of Compliance:                                                                                                                                                                                                 | CSN EN 1176 - 1, 2, 3                                                                                                                                                  |
|                                                                                                                                                                                                                            |                                                                                                                                                                        |