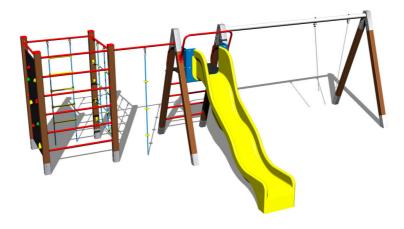

## Climbing set SS803KW - brown

Product type

SS-803KW-20

#### Description

The support structure of the climbing set is made from structural steel, it is zinc coated which significantly prolongs the life of the play unit or duplex powder coated with coat curing according to RAL to prevent corrosion and it is fixed in a concrete bed. All other metallic elements are also zinc coated or duplex powder coated with coat curing according to RAL to prevent corrosion. The climbing net and the rope ladder are made using HERKULES material (16 mm thick ropes made from polypropylene with a steel internal core) and they are connected with plastic joints. The slide is made from fibreglass. The surface of the slide is made from high quality HDPE plastic (high density coloured polyethylene, which is characterised by high colour stability, UV resistance but mainly safety as it doesn't break and therefore there is no danger of injury to children by sharp fragments). The platform is made from water-proof plywood designed for external environment or from HDPE should the client require. The climbing wall is

made from water-proof plywood designed for external use. The climbing holds are made from the mix of silica sand and epoxy resin, which ensures long life, colour preservation as well as skin friendly surface. All fastening material is galvanized or stainless steel.

#### Equipment

Climbing wall, climbing net, Swedish ladder, rope ladder, 2x handle, sloping ladder with metal steps, slide, climbing rope, metal beam.

We reserve the right to change products without prior notice, which will, from our point of view, improve quality. The pictures are only informative and the products shown may differ from the products that we currently supply. We also reserve the right to make printing errors and assume no responsibility for their possible consequences. Otherwise, our terms and conditions apply. 01.05.2025