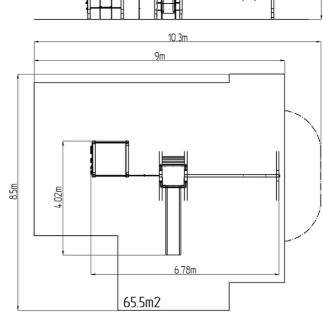

### **Basic information**

| Age category                 | 3 - 15 years              |
|------------------------------|---------------------------|
| Minimum area                 | 10,3 m x 8,5 m            |
| Equipment measurements       | 6,78 m x 4,02 m x 2,24 m  |
| Free fall height:            | 2 m                       |
| Load capacity:               | 540 kg                    |
| Max. number of users:        | 10                        |
| Fall zone: EN 1177           | null, 65,5 m <sup>2</sup> |
| Designation:                 | exterior                  |
| Availability of spare parts: | supplied by the           |
| Availability of spare parts: | supplied by the           |
| Certificate of Compliance:   | ČSN EN 1176 - 1, 2, 3     |
|                              |                           |