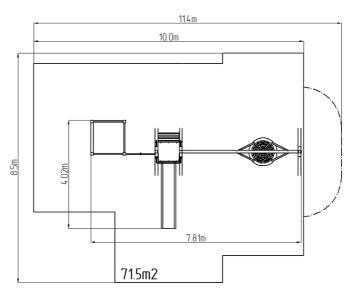

## **Basic information**

| Age category                 | 3 - 15 years             |
|------------------------------|--------------------------|
| Minimum area                 | 11,4 m x 8,5 m           |
| Equipment measurements       | 7,81 m x 4,02 m x 2,24 m |
| Free fall height:            | 2 m                      |
| Load capacity:               | 756 kg                   |
| Max. number of users:        | 14                       |
| Fall zone: EN 1177           | null, 71,5 m²            |
| Designation:                 | exterior                 |
| Availability of spare parts: | supplied by the          |
| Certificate of Compliance:   | ČSN EN 1176 - 1, 2, 3    |
| Material                     |                          |