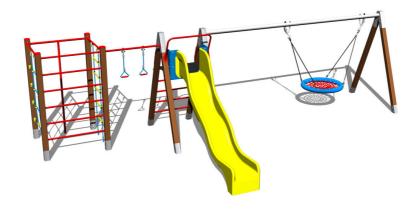

# Climbing set SS804KW - brown

Product type

SS-804KW-20

#### Equipment

Climbing net, Swedish ladder, rope ladder, 2x handle, sloping ladder with metal steps, slide, chain swing, 2x swinging rope loop, climbing pole.

We reserve the right to change products without prior notice, which will, from our point of view, improve quality. The pictures are only informative and the products shown may differ from the products that we currently supply. We also reserve the right to make printing errors and assume no responsibility for their possible consequences. Otherwise, our terms and conditions apply. 01.05.2025