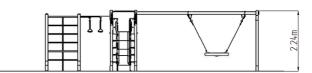

## **Basic information**

| Age category                 | 3 - 15 years             |
|------------------------------|--------------------------|
| Minimum area                 | 11,4 m x 8,5 m           |
| Equipment measurements       | 7,81 m x 4,02 m x 2,24 m |
| Free fall height:            | 2 m                      |
| Load capacity:               | 756 kg                   |
| Max. number of users:        | 14                       |
| Fall zone: EN 1177           | null, 71,5 m²            |
| Designation:                 | exterior                 |
| Availability of spare parts: | supplied by the          |
| Certificate of Compliance:   | ČSN EN 1176 - 1, 2, 3    |
| Material                     |                          |