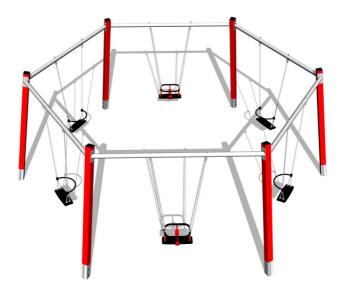

# Hexad group chain swing RH1610KR - Red (f.h. 1,5 m)

Product type RH-1610KR-15

# Description

The support structure of the swing is made from structural steel, which is zinc coated or duplex powder coated with coat curing according to RAL to prevent corrosion. The structures are anchored into the ground in steel plates, which are protected against corrosion by hot-dip galvanizing a and fixed in a concrete bed. The anchors are fastened to the play unit with bolts and their structure ensures that they are not in direct contact with the ground.

The seat is made of rubber and is reinforced with an aluminum insert. The Normal seat is made of aluminum, covered with a soft and comfortable rubber. The chains are stainless steel, resulting in a very prolonged service life of the product. All fastening material is galvanized or stainless steel.

## **Equipment**

6x metal beam (galvanized), 4x Normal seat, 2x Baby seat.We offer three color variants of the support structure - red, blue and brown.