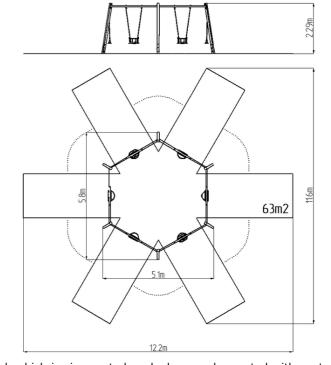

## **Basic information**

Age category 2 - 15 years

Minimum area 12,2 m x 11,6 m

Equipment measurements 5,1 m x 5,8 m x 2,29 m

Free fall height:

Load capacity:

Max. number of users:

Fall zone: EN 1177

Designation:

3,7 m x 3,6

3,24 kg

Max of the measurements

3,7 m x 3,6

7,8 m x 3

Designation: exterior
Availability of spare parts: supplied by the
Certificate of Compliance: ČSN EN 1176 - 1, 2