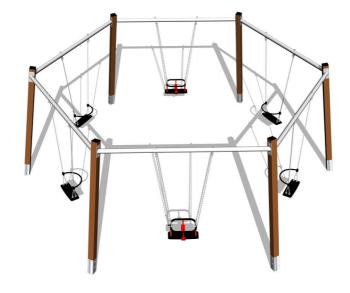

### **Basic information** Age category 2 - 15 years Minimum area 12,2 m x 11,6 m Equipment measurements 5,1 m x 5,8 m x 2,29 m 1.5 m Free fall height: 324 kg Load capacity: Max. number of users: 6 Fall zone: EN 1177 null, 63 m<sup>2</sup> Designation: exterior supplied by the Availability of spare parts: Certificate of Compliance: ČSN EN 1176 - 1, 2 Material Metal parts - structural steel Normal seat - aluminum, covered with rubber æ Baby seat - rubber with aluminum insert 5 1n Finish

## Equipment

6x metal beam (galvanized), 4x Normal seat, 2x Baby seat. We offer three color variants of the support structure - red, blue and brown.

We reserve the right to change products without prior notice, which will, from our point of view, improve quality. The pictures are only informative and the products shown may differ from the products that we currently supply. We also reserve the right to make printing errors and assume no responsibility for their possible consequences. Otherwise, our terms and conditions apply.