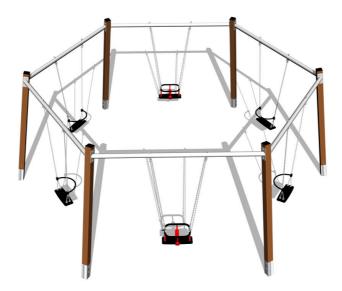

# Hexad group chain swing RH1610KW - Brown (f.h. 1,5 m)

Product type RH-1610KW-15

## **Equipment**

6x metal beam (galvanized), 4x Normal seat, 2x Baby seat.We offer three color variants of the support structure - red, blue and brown.