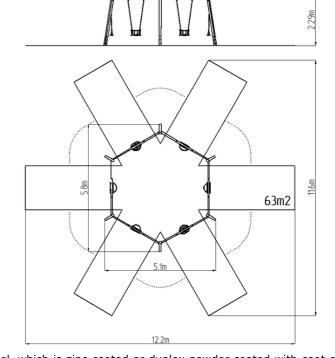

## **Basic information**

Age category 2 - 15 years

Minimum area 12,2 m x 11,6 m

Equipment measurements 5,1 m x 5,8 m x 2,29 m

Free fall height:

Load capacity:

Max. number of users:

Fall zone: EN 1177

Designation:

1.5 m

324 kg

null, 63 m²

exterior

Designation: exterior
Availability of spare parts: supplied by the
Certificate of Compliance: ČSN EN 1176 - 1, 2