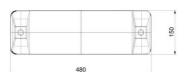

#### **Basic information**

Age category Not specified Ninimum area 0,82 m x 1,58 m

Equipment measurements  $0,48 \text{ m} \times 0,17 \text{ m} \times 0,03 \text{ m}$ 

Free fall height:

Load capacity:

Max. number of users: