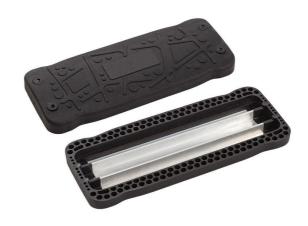

#### Material

Seat - aluminum, covered with a rubber Safety barrier - sturdy reinforced rope

#### Description

The Normal seat is made of aluminum, covered with a soft and comfortable rubber. The chains are stainless steel, resulting in a very prolonged service life of the product. This safety barrier is made of sturdy reinforced rope with aluminium clips at the end. All fastening material is stainless steel.