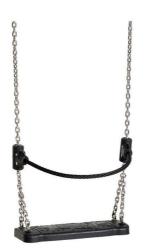

# Normal seat SN002D (including chains)

Product type SN-002D-15

#### Material

Seat - aluminum, covered with a rubber Safety barrier - sturdy reinforced rope

#### Description

The Normal seat is made of aluminum, covered with a soft and comfortable rubber. The chains are stainless steel, resulting in a very prolonged service life of the product. This safety barrier is made of sturdy reinforced rope with aluminium clips at the end. All fastening material is stainless steel.