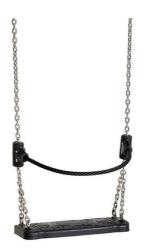

# Normal seat SN002D (including chains)

Product type SN-002D-10

#### Material

Seat - aluminum, covered with a rubber Safety barrier - sturdy reinforced rope

#### Description

The Normal seat is made of aluminum, covered with a soft and comfortable rubber. The chains are stainless steel, resulting in a very prolonged service life of the product. This safety barrier is made of sturdy reinforced rope with aluminium clips at the end. All fastening material is stainless steel.