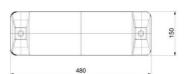

#### **Basic information**

Age category Not specified Minimum area 0,82 m x 1,58 m

Equipment measurements 0,48 m x 0,17 m x 0,03 m

Free fall height: 1,5 m
Load capacity: 54 kg
Max. number of users: 1
Fall zone: EN 1177 null
Designation: exterior
Availability of spare parts: Supplied by the Certificate of Compliance: CSN EN 1176