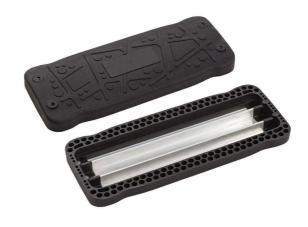

#### **Basic information**

Age category Not specified Minimum area 0,82 m x 1,58 m

Equipment measurements 0,48 m x 0,17 m x 0,03 m

Free fall height: 1,5 m
Load capacity: 54 kg
Max. number of users: 1
Fall zone: EN 1177 null
Designation: exterior
Availability of spare parts: Supplied by the Certificate of Compliance: CSN EN 1176

#### Material

Seat - aluminum, covered with a rubber Safety barrier - sturdy reinforced rope

#### Description

The Normal seat is made of aluminum, covered with a soft and comfortable rubber. The chains are stainless steel, resulting in a very prolonged service life of the product. This safety barrier is made of sturdy reinforced rope with aluminium clips at the end. All fastening material is stainless steel.