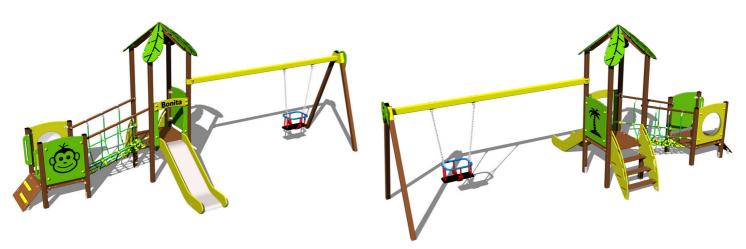

## UNIVERSAL 4U253KW-B - brown

Product type

4U-253KW-10-B

| Basic information            |                         |
|------------------------------|-------------------------|
| Age category                 | 1 - 10 years            |
| Minimum area                 | 8,7 m x 7 m             |
| Equipment measurements       | 5,7 m x 2,45 m x 2,41 m |
| Free fall height:            | 1 m                     |
| Load capacity:               | 594 kg                  |
| Max. number of users:        | 11                      |
| Fall zone: EN 1177           | null                    |
| Designation:                 | exterior                |
| Availability of spare parts: | supplied by the         |
| Certificate of Compliance:   | ČSN EN 1176 - 1, 2, 3   |
| Material                     |                         |

### Equipment

2x Tower, slide, roof in the shape of a leaf, sloping ramp with steps and HDPE handles, sloping ramp with HDPE steps, 2x barrier, rope bridge, barrier with an aperture, BABY seat.

We reserve the right to change products without prior notice, which will, from our point of view, improve quality. The pictures are only informative and the products shown may differ from the products that we currently supply. We also reserve the right to make printing errors and assume no responsibility for their possible consequences. Otherwise, our terms and conditions apply. 03.05.2024