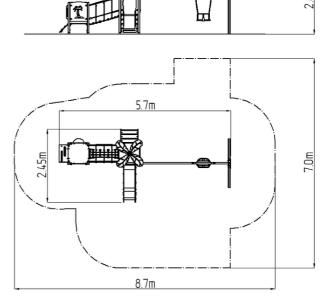

## UNIVERSAL 4U253KW-B - brown

Product type

4U-253KW-10-B

| Basic information            |                         |
|------------------------------|-------------------------|
| Age category                 | 1 - 10 years            |
| Minimum area                 | 8,7 m x 7 m             |
| Equipment measurements       | 5,7 m x 2,45 m x 2,41 m |
| Free fall height:            | 1 m                     |
| Load capacity:               | 594 kg                  |
| Max. number of users:        | 11                      |
| Fall zone: EN 1177           | null                    |
| Designation:                 | exterior                |
| Availability of spare parts: | supplied by the         |
| Certificate of Compliance:   | ČSN EN 1176 - 1, 2, 3   |
| Material                     |                         |