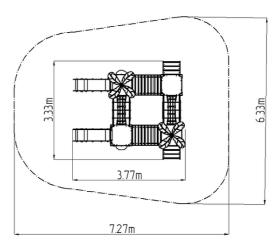

### **Basic information**

Age category 1 - 10 years 7,27 m x 6,33 m Minimum area **Equipment measurements** 3,77 m x 3,33 m x 2,41 m

 $0.6 \, \text{m}$ Free fall height: 918 kg Load capacity: Max. number of users: 17 Fall zone: EN 1177 null