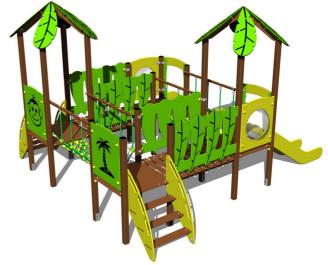

# **Equipment**

4x Tower, 2x slide, 2x roof in the shape of a leaf, 2x sloping ramp with steps and HDPE handles, 2x barrier, rope bridge, 2x barrier with an aperture, 2x bridge with plastic railings.