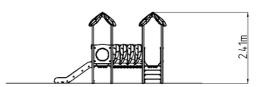

### **Basic information**

Age category 1 - 10 years 7,27 m x 6,33 m Minimum area **Equipment measurements** 3,77 m x 3,33 m x 2,41 m

 $0.6 \, \text{m}$ Free fall height: 918 kg Load capacity: Max. number of users: 17 Fall zone: EN 1177 null