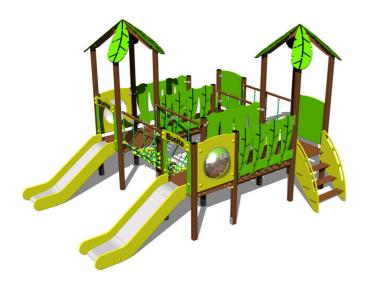

# **Equipment**

4x Tower, 2x slide, 2x roof in the shape of a leaf, 2x sloping ramp with steps and HDPE handles, 2x barrier, rope bridge, 2x barrier with an aperture, 2x bridge with plastic railings.