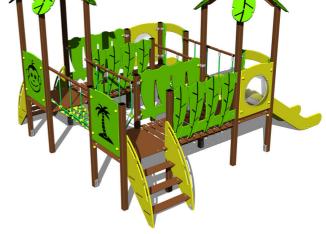

# **Equipment**

4x Tower, 2x slide, 2x roof in the shape of a leaf, 2x sloping ramp with steps and HDPE handles, 2x barrier, rope bridge, 2x barrier with an aperture, 2x bridge with plastic railings.