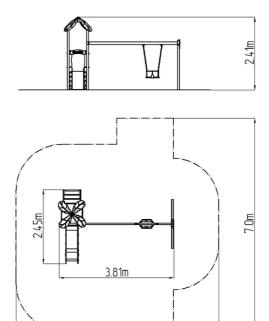

### **Basic information**

Age category 1 - 10 years Minimum area 6,81 m x 7 m

Equipment measurements 3,81 m x 2,45 m x 2,41 m

Free fall height:

Load capacity:

Max. number of users:

Fall zone: EN 1177

Designation:

6.81m