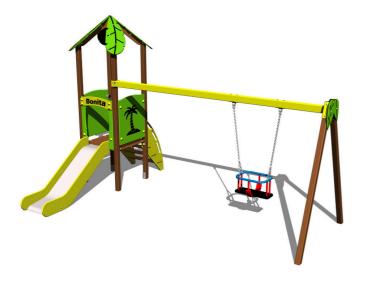

#### **Equipment**

Tower, slide, roof in the shape of a leaf, sloping ramp with steps and HDPE handles, 2x barrier, BABY seat.