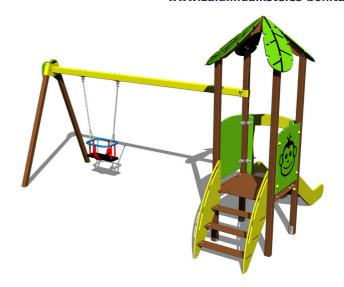

#### **Equipment**

Tower, slide, roof in the shape of a leaf, sloping ramp with steps and HDPE handles, 2x barrier, BABY seat.