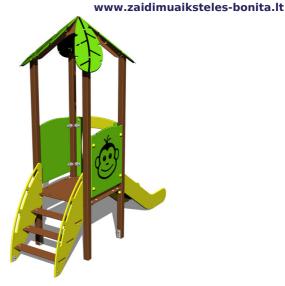

#### Equipment

Tower, slide, roof in the shape of a leaf, sloping ramp with steps and HDPE handles, 2x barrier.

We reserve the right to change products without prior notice, which will, from our point of view, improve quality. The pictures are only informative and the products shown may differ from the products that we currently supply. We also reserve the right to make printing errors and assume no responsibility for their possible consequences. Otherwise, our terms and conditions apply. 01.05.2025