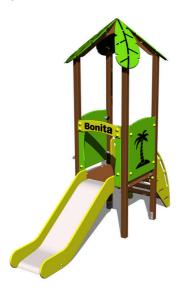

# UNIVERSAL 4U155KW-B - brown

Product type

4U-155KW-10-B

#### Equipment

Tower, slide, roof in the shape of a leaf, sloping ramp with steps and HDPE handles, 2x barrier.

We reserve the right to change products without prior notice, which will, from our point of view, improve quality. The pictures are only informative and the products shown may differ from the products that we currently supply. We also reserve the right to make printing errors and assume no responsibility for their possible consequences. Otherwise, our terms and conditions apply. 01.05.2025