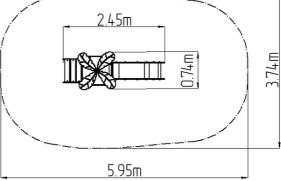

## **Basic information**

| Age category                 | 1 - 10 years             |
|------------------------------|--------------------------|
| Minimum area                 | 3,75 m x 5,95 m          |
| Equipment measurements       | 0,74 m x 2,45 m x 2,41 m |
| Free fall height:            | 0.6 m                    |
| Load capacity:               | 270 kg                   |
| Max. number of users:        | 5                        |
| Fall zone: EN 1177           | null                     |
| Designation:                 | exterior                 |
| Availability of spare parts: | supplied by the          |
| Certificate of Compliance:   | ČSN EN 1176 - 1, 3       |
|                              |                          |