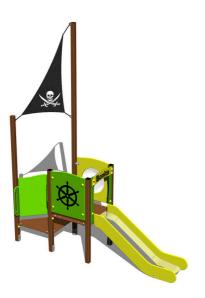

## UNIVERSAL 4U207KW-B - brown

Product type

#### Equipment

2x tower, slide, 2x barrier, post with a flag, barrier made form HDPE with aperture.

We reserve the right to change products without prior notice, which will, from our point of view, improve quality. The pictures are only informative and the products shown may differ from the products that we currently supply. We also reserve the right to make printing errors and assume no responsibility for their possible consequences. Otherwise, our terms and conditions apply. 01.05.2025