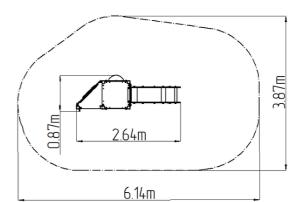

#### **Basic information**

| Age category                 | 1 - 10 years             |
|------------------------------|--------------------------|
| Minimum area                 | 3,87 m x 6,14 m          |
| Equipment measurements       | 0,87 m x 2,64 m x 3,31 m |
| Free fall height:            | 0.6 m                    |
| Load capacity:               | 270 kg                   |
| Max. number of users:        | 5                        |
| Fall zone: EN 1177           | null                     |
| Designation:                 | exterior                 |
| Availability of spare parts: | supplied by the          |
|                              |                          |