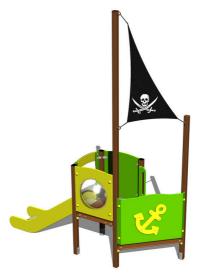

## UNIVERSAL 4U207KW-B - brown

Product type

#### Equipment

2x tower, slide, 2x barrier, post with a flag, barrier made form HDPE with aperture.

We reserve the right to change products without prior notice, which will, from our point of view, improve quality. The pictures are only informative and the products shown may differ from the products that we currently supply. We also reserve the right to make printing errors and assume no responsibility for their possible consequences. Otherwise, our terms and conditions apply. 01.05.2025