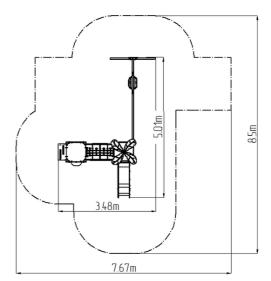

## **Basic information**

| Age category                 | 1 - 10 years             |
|------------------------------|--------------------------|
| Minimum area                 | 7,67 m x 8,5 m           |
| Equipment measurements       | 3,48 m x 5,01 m x 2,41 m |
| Free fall height:            | 0.6 m                    |
| Load capacity:               | 594 kg                   |
| Max. number of users:        | 11                       |
| Fall zone: EN 1177           | null                     |
| Designation:                 | exterior                 |
| Availability of spare parts: | supplied by the          |
| Certificate of Compliance:   | ČSN EN 1176 - 1, 2, 3    |
|                              |                          |