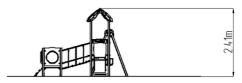

## **Basic information**

| Age category                 | 1 - 10 years             |
|------------------------------|--------------------------|
| Minimum area                 | 7,67 m x 8,5 m           |
| Equipment measurements       | 3,48 m x 5,01 m x 2,41 m |
| Free fall height:            | 0.6 m                    |
| Load capacity:               | 594 kg                   |
| Max. number of users:        | 11                       |
| Fall zone: EN 1177           | null                     |
| Designation:                 | exterior                 |
| Availability of spare parts: | supplied by the          |
| Certificate of Compliance:   | ČSN EN 1176 - 1, 2, 3    |
|                              |                          |