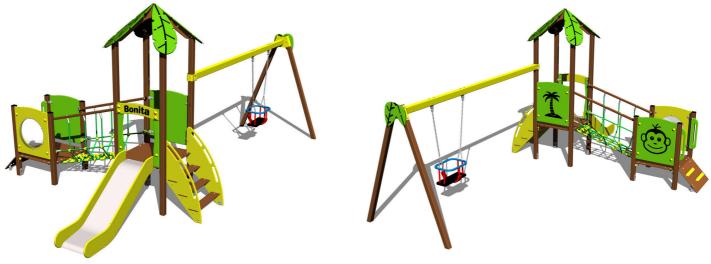

# UNIVERSAL 4U254KW-B - brown

Product type

4U-254KW-10-B

### Equipment

2x Tower, slide, roof in the shape of a leaf, sloping ramp with steps and HDPE handles, sloping ramp with HDPE steps, 2x barrier, rope bridge, barrier with an aperture, BABY seat.

We reserve the right to change products without prior notice, which will, from our point of view, improve quality. The pictures are only informative and the products shown may differ from the products that we currently supply. We also reserve the right to make printing errors and assume no responsibility for their possible consequences. Otherwise, our terms and conditions apply.