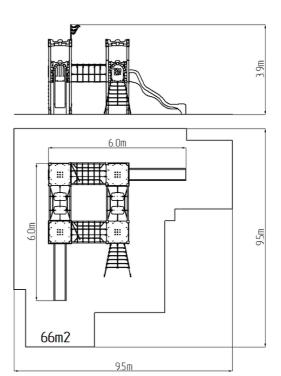

## **Basic information**

| Age category                 | 3 - 15 years          |
|------------------------------|-----------------------|
| Minimum area                 | 9,5 m x 9,5 m         |
| Equipment measurements       | 6 m x 6 m x 3,8 m     |
| Free fall height:            | 1,5 m                 |
| Load capacity:               | 1350 kg               |
| Max. number of users:        | 25                    |
| Fall zone: EN 1177           | null, 66 m²           |
| Designation:                 | exterior              |
| Availability of spare parts: | supplied by the       |
| Certificate of Compliance:   | ČSN EN 1176 - 1, 2, 3 |
|                              |                       |