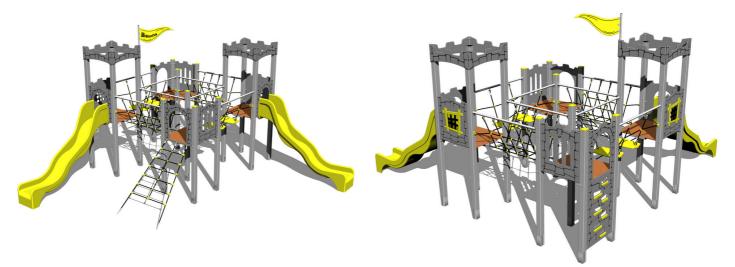

# **UNIVERSAL 4U416KS - silver**

Product type

4U-416KS-15

## Description

The support structure of the tower unit is made of structural steel which is protected against corrosion by zinc coating, resulting in a very prolonged service life of the workout elements, and coating with baked paint KOMAXIT according to the RAL colour system. All other metallic elements are also zinc coated and treated with baked paint KOMAXIT according to the RAL colour system. The slide is made from fibreglass. The surfaces of the slide, barriers, flag, steps, etc. are made from high quality HDPE plastic (high density coloured polyethylene, which is characterised by high colour stability, UV resistance but mainly safety as it doesn't break and therefore there is no danger of injury to children by sharp fragments). The climbing net and rope bridge are made using HERKULES material (16 mm thick ropes made from HPL (High-pressure laminate, which is characterised by high colour stability, UV resistance by high colour stability, UV resistance and water resistance). All fastening material is galvanized or stainless steel.

## Equipment

4x tower, 2x slide, 4x barrier from HDPE, sloping net access, 2x rope bridge, vertical climbing wall on the tower with steps, flag, 2x battlements from HDPE, 2x rope bridge with steps.

We reserve the right to change products without prior notice, which will, from our point of view, improve quality. The pictures are only informative and the products shown may differ from the products that we currently supply. We also reserve the right to make printing errors and assume no responsibility for their possible consequences. Otherwise, our terms and conditions apply. 28.04.2024