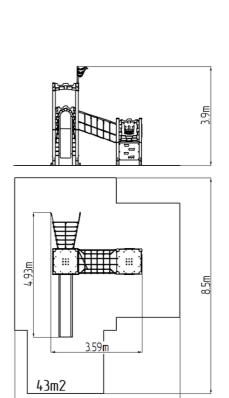

## **Basic information**

Age category 3 - 15 years Minimum area 6,5 m x 8,5 m

Equipment measurements 3,59 m x 4,93 m x 3,8 m

Free fall height:

Load capacity:

Max. number of users:

Fall zone: EN 1177

Designation:

Availability of spare parts:

Certificate of Compliance:

1,5 m

918 kg

17

null, 43 m²

exterior

supplied by the