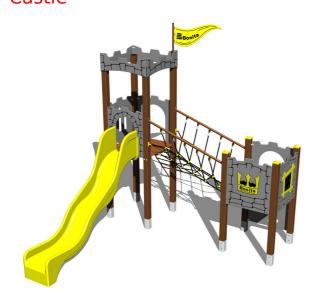

# Playground » UNIVERSAL tower sets » Universal tower sets - Castle

www.zaidimuaiksteles-bonita.lt

#### **Equipment**

2x tower, slide, 3x barrier from HDPE, sloping net access, fire pole, rope bridge, vertical climbing wall on the tower with steps, flag, battlements from HDPE.