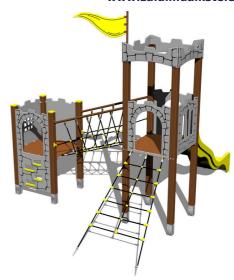

# Playground » UNIVERSAL tower sets » Universal tower sets - Castle

www.zaidimuaiksteles-bonita.lt

#### **Equipment**

2x tower, slide, 3x barrier from HDPE, sloping net access, fire pole, rope bridge, vertical climbing wall on the tower with steps, flag, battlements from HDPE.