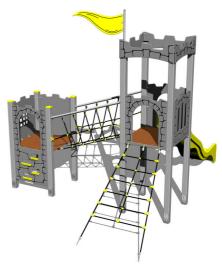

.93ш

43m2

3.59m

6.5m

The slide is made from fibreglass. The surfaces of the slide, barriers, flag, steps, etc. are made from high quality HDPE plastic (high density coloured polyethylene, which is characterised by high colour stability, UV resistance but mainly safety as it doesn't break and therefore there is no danger of injury to children by sharp fragments). The climbing net and rope bridge are made using HERKULES material (16 mm thick ropes made from polypropylene with a steel internal core) and are connected with plastic or aluminium joints. The platforms are made from HPL (High-pressure laminate, which is characterised by high colour stability, UV resistance and water resistance). All fastening material is galvanized or stainless steel.

#### **Equipment**

2x tower, slide, 3x barrier from HDPE, sloping net access, fire pole, rope bridge, vertical climbing wall on the tower with steps, flag, battlements from HDPE.