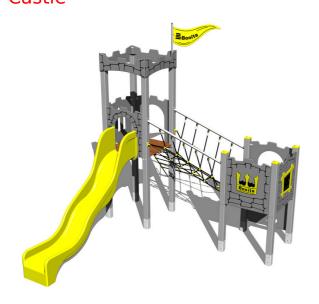

## Playground » UNIVERSAL tower sets » Universal tower sets -Castle

www.zaidimuaiksteles-bonita.lt

### UNIVERSAL 4U255KS - silver

Product type 4U-255KS-15

#### **Basic information**

Age category 3 - 15 years 6,5 m x 8,5 m Minimum area

**Equipment measurements** 3,59 m x 4,93 m x 3,8 m

1.5 m Free fall height: 918 kg Load capacity: Max. number of users: 17 Fall zone: EN 1177 null, 43 m<sup>2</sup> Designation: exterior Availability of spare parts: supplied by the Certificate of Compliance: ČSN EN 1176 - 1, 2, 3

.93ш

43m2

3.59m

6.5m

The slide is made from fibreglass. The surfaces of the slide, barriers, flag, steps, etc. are made from high quality HDPE plastic (high density coloured polyethylene, which is characterised by high colour stability, UV resistance but mainly safety as it doesn't break and therefore there is no danger of injury to children by sharp fragments). The climbing net and rope bridge are made using HERKULES material (16 mm thick ropes made from polypropylene with a steel internal core) and are connected with plastic or aluminium joints. The platforms are made from HPL (High-pressure laminate, which is characterised by high colour stability, UV resistance and water resistance). All fastening material is galvanized or stainless steel.

#### **Equipment**

2x tower, slide, 3x barrier from HDPE, sloping net access, fire pole, rope bridge, vertical climbing wall on the tower with steps, flag, battlements from HDPE.