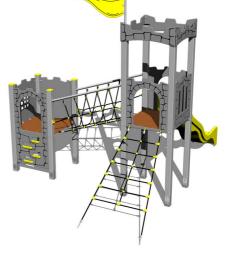

.93ш

43m2

3.59m

6.5m

The slide is made from fibreglass. The surfaces of the slide, barriers, flag, steps, etc. are made from high quality HDPE plastic (high density coloured polyethylene, which is characterised by high colour stability, UV resistance but mainly safety as it doesn't break and therefore there is no danger of injury to children by sharp fragments). The climbing net and rope bridge are made using HERKULES material (16 mm thick ropes made from polypropylene with a steel internal core) and are connected with plastic or aluminium joints. The platforms are made from HPL (High-pressure laminate, which is characterised by high colour stability, UV resistance and water resistance). All fastening material is galvanized or stainless steel.

#### **Equipment**

2x tower, slide, 3x barrier from HDPE, sloping net access, fire pole, rope bridge, vertical climbing wall on the tower with steps, flag, battlements from HDPE.