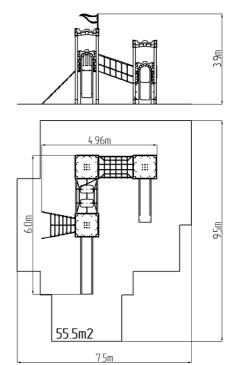

## **Basic information**

Age category 3 - 15 years
Minimum area 7,5 m x 9,5 m
Equipment measurements 4,96 m x 6 m x 3,8 m

Free fall height: 1,5 m
Load capacity: 1080 kg
Max. number of users: 20

Fall zone: EN 1177 null, 55,5 m²
Designation: exterior
Availability of spare parts: supplied by the
Certificate of Compliance: ČSN EN 1176 - 1, 2, 3