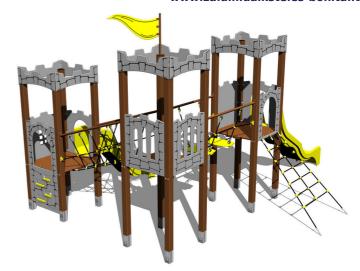

#### **Equipment**

3x tower, 2x slide, 4x barrier from HDPE, sloping net access, rope bridge, vertical climbing wall on the tower with steps, flag, 3x battlements from HDPE, rope bridge with steps.