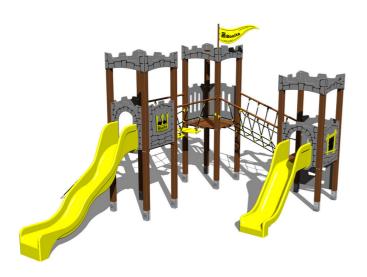

#### **Equipment**

3x tower, 2x slide, 4x barrier from HDPE, sloping net access, rope bridge, vertical climbing wall on the tower with steps, flag, 3x battlements from HDPE, rope bridge with steps.